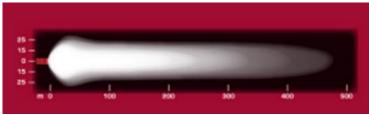

#### Part No. 0-537-49

Durite's 9 Inch 150W LED Axillary Driving Lamp. 9-32VDC. 12000Lumens. 30 x 5W LED's. Aluminum Housing with PC lens. Stainless Steel bracket. IP68. E Marked ECE R112.

Additional Information: 25 Meter Beam Width 470Meter Beam Length