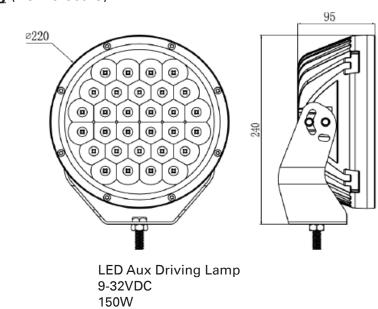

Technical Drawing (not to scale)

LED Aux Driving Lamp 9-32VDC 150W 11.0A at 12VDC 30 x 5W 12000Lm 6000K IP68 Aluminiunm Housing, PC Lens, Staineless Steel Bracket -40°C ~ +60°C 3.5KG CE, ECE R112

The information contained in this document is correct to the best of our knowledge at the time of printing. However, specifications may change at any time without notice.