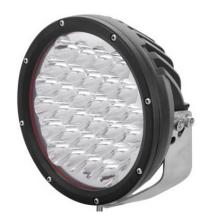

#### Part No. 0-537-49

Durite's 9 Inch 150W LED Axillary Driving Lamp. 9-32VDC. 12000Lumens. 30 x 5W LED's. Aluminum Housing with PC lens. Stainless Steel bracket. IP68. E Marked ECE R112.

Additional Information: 25 Meter Beam Width 470Meter Beam Length

LED Aux Driving Lamp 9-32VDC 150W 11.0A at 12VDC 30 x 5W 12000Lm 6000K IP68 Aluminiunm Housing, PC Lens, Staineless Steel Bracket -40°C ~ +60°C 3.5KG CE, ECE R112

The information contained in this document is correct to the best of our knowledge at the time of printing. However, specifications may change at any time without notice.